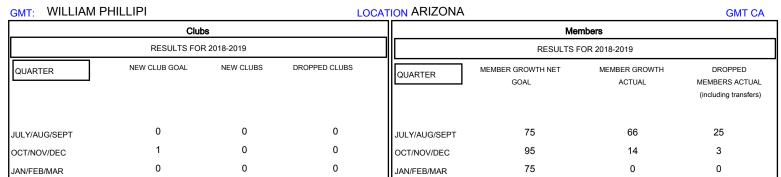

## MONTHLY MEMBERSHIP PROGRESS REPORT

District 21 C

Results as of: 10/31/2018

0

APR/MAY/JUNE

75

0

0