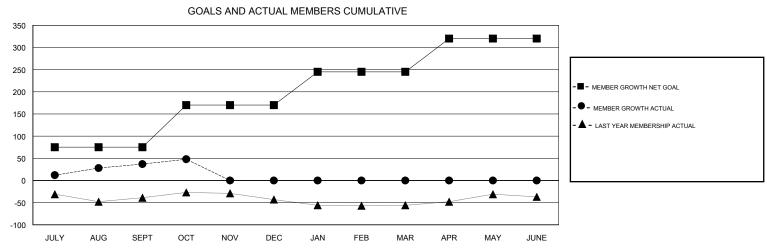

## MONTHLY MEMBERSHIP PROGRESS REPORT

District 21 C

Results as of: 10/31/2018

0

APR/MAY/JUNE

75

0

0